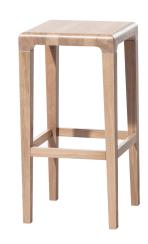

Stool Rioja 368

TON

This lower seat of the Rioja set is named after the Spanish wine region. We offer a version of beech and oak which, thanks to its pattern, further highlights the elegant and fine shapes of this model. PLEASE NOTE: Product stocked, is available in limited selection of colours and finishes, please contact your nearest showroom for current stock levels.

Dimensions:

Seat Height: 64cm Width: 32cm Depth:

32cm

Application:

Accommodation, Hospitality, Workplace