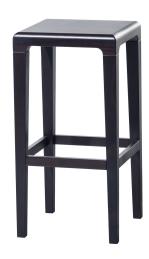

Stool Rioja 368

TON

This lower seat of the Rioja set is named after the Spanish wine region. We offer a version of beech and oak which, thanks to its pattern, further highlights the elegant and fine shapes of this model. PLEASE NOTE: Product stocked, is available in limited selection of colours and finishes, please contact your nearest showroom for current stock levels.

Dimensions:

Seat Height: 64cm Width: 32cm Depth:

32cm

Application:

Accommodation, Hospitality, Workplace