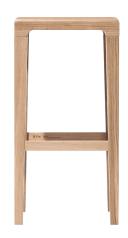

Stool Rioja 368

TON

This lower seat of the Rioja set is named after the Spanish wine region. We offer a version of beech and oak which, thanks to its pattern, further highlights the elegant and fine shapes of this model. PLEASE NOTE: Product stocked, is available in limited selection of colours and finishes, please contact your nearest showroom for current stock levels.

Dimensions:

Seat Height: 64cm Width: 32cm Depth:

32cm

Application:

Accommodation, Hospitality, Workplace