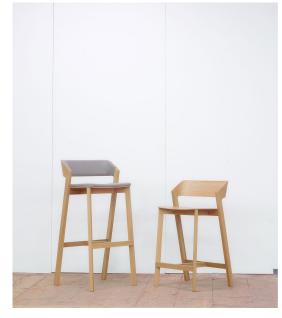

## Stool Merano

TON

The Merano stool combines the bottom design made of solid wood with harmonic shapes of bent plywood in the seat and backrest. Thanks to the production technology used, it is remarkably light and does not contain any screws or metal pieces. Together with the chair and the low bar stool design, it creates a set with the Merano armchair.

## Technical Specifications

Designer: Alex Gufler

Lead Time: Stocked (4-8 weeks)

Sectors: Accommodation, Hospitality, Residential,

Workplace

Suitability: Internal Warranty: 5 years

Dimensions:

Height: 99.4|82.4cm Seat Height: 78|61cm Width: 44cm Depth: 36cm