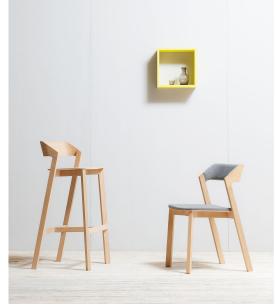

## Stool Merano

TON

The Merano stool combines the bottom design made of solid wood with harmonic shapes of bent plywood in the seat and backrest. Thanks to the production technology used, it is remarkably light and does not contain any screws or metal pieces. Together with the chair and the low bar stool design, it creates a set with the Merano armchair.