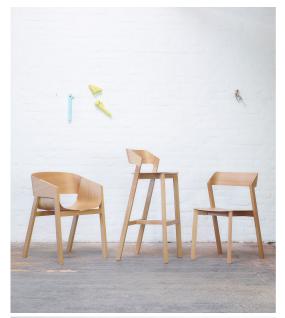

## Stool Merano

TON

The Merano stool combines the bottom design made of solid wood with harmonic shapes of bent plywood in the seat and backrest. Thanks to the production technology used, it is remarkably light and does not contain any screws or metal pieces. Together with the chair and the low bar stool design, it creates a set with the Merano armchair.