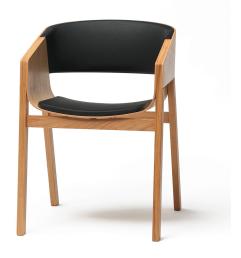

## Armchair Merano Upholstered TON

The Merano is one of the most popular product in the portfolio. Innovative design of the chair consists of two axially intersecting molded plywoods guaranteeing a very high level of comfort. Awarded: Reddot Design Award Winner 2011, Good Design, German Design Award Special Mention 2015

## **Technical Specifications**

| Designer:    | Alex Gufler                                                                  |
|--------------|------------------------------------------------------------------------------|
| Lead Time:   | Stocked (2-6 Weeks)                                                          |
| Sectors:     | Accommodation, Hospitality, Residential, Workplace                           |
| Suitability: | Internal                                                                     |
| Warranty:    | 5 years                                                                      |
| Dimensions:  | Height: 78cm Seat Height: 45cm Width:<br>47.5cm Depth: 39cm Arm Height: 66cm |
| Application: | Accommodation, Hospitality, Residential, Workplace                           |