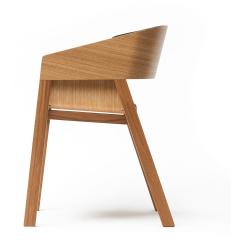

## Armchair Merano Upholstered TON

The Merano is one of the most popular product in the portfolio. Innovative design of the chair consists of two axially intersecting molded plywoods guaranteeing a very high level of comfort. Awarded: Reddot Design Award Winner 2011, Good Design, German Design Award Special Mention 2015

## **Technical Specifications**

| Designer:    | Alex Gufler                                                                  |
|--------------|------------------------------------------------------------------------------|
| Lead Time:   | Stocked (2-6 Weeks)                                                          |
| Sectors:     | Accommodation, Hospitality, Residential, Workplace                           |
| Suitability: | Internal                                                                     |
| Warranty:    | 5 years                                                                      |
| Dimensions:  | Height: 78cm Seat Height: 45cm Width:<br>47.5cm Depth: 39cm Arm Height: 66cm |
| Application: | Accommodation, Hospitality, Residential, Workplace                           |