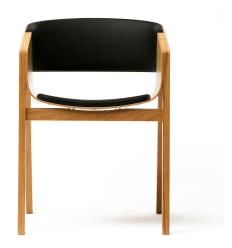

## Armchair Merano Upholstered TON

The Merano is one of the most popular product in the portfolio. Innovative design of the chair consists of two axially intersecting molded plywoods guaranteeing a very high level of comfort. Awarded: Reddot Design Award Winner 2011, Good Design, German Design Award Special Mention 2015

## **Technical Specifications**

| Designer:    | Alex Gufler                                                                  |
|--------------|------------------------------------------------------------------------------|
| Lead Time:   | Stocked (2-6 Weeks)                                                          |
| Sectors:     | Accommodation, Hospitality, Residential, Workplace                           |
| Suitability: | Internal                                                                     |
| Warranty:    | 5 years                                                                      |
| Dimensions:  | Height: 78cm Seat Height: 45cm Width:<br>47.5cm Depth: 39cm Arm Height: 66cm |
| Application: | Accommodation, Hospitality, Residential, Workplace                           |