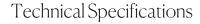

Stool 18

TON

This barstool is based on the traditional model No. 18. The backrest is filled with a bent detail, the seat can be upholstered. If plywood is used, four types of decorative reliefs are available. PLEASE NOTE: Product stocked, is available in limited selection of colours and finishes, please contact your nearest showroom for current stock levels.

Designer: Michael Thonet

Lead Time: Indent (14-16 Weeks)

Sectors: Accommodation, Hospitality, Residential,

Workplace

Suitability: Internal

Warranty: 5 years

Dimensions: Height: 110cm Seat Height: 76cm Width:

40.5cm Depth: 40.5cm

Application: Accommodation, Hospitality, Residential,

Workplace