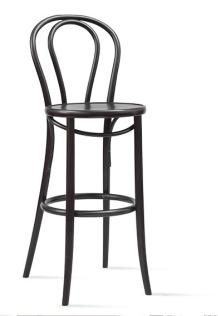

Stool 18

TON

This barstool is based on the traditional model No. 18. The backrest is filled with a bent detail, the seat can be upholstered. If plywood is used, four types of decorative reliefs are available. PLEASE NOTE: Product stocked, is available in limited selection of colours and finishes, please contact your nearest showroom for current stock levels.