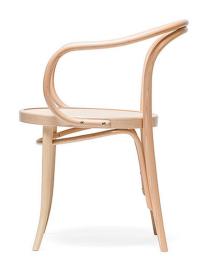

## Armchair 30

TON

This armchair with an open backrest comes from TON's traditional line of products. Typical are: its timeless shape and versatile usage. The seat can be made of plywood, it can be upholstered or covered with cane.

Suitability:

Internal

Warranty:

5 years

Dimensions:

Height: 780 cm Seat Height: 460cm

Width: 545cm Depth: 570cm Arm Height:

700cm