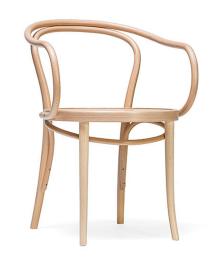

## Armchair 30

TON

This armchair with an open backrest comes from TON's traditional line of products. Typical are: its timeless shape and versatile usage. The seat can be made of plywood, it can be upholstered or covered with cane.

Suitability:

Internal

Warranty:

5 years

Dimensions:

Height: 780 cm Seat Height: 460cm

Width: 545cm Depth: 570cm Arm Height:

700cm