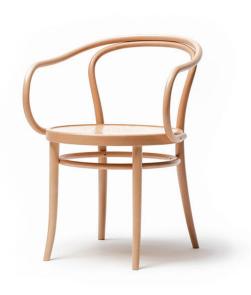

## Armchair 30

TON

This armchair with an open backrest comes from TON's traditional line of products. Typical are: its timeless shape and versatile usage. The seat can be made of plywood, it can be upholstered or covered with cane.

Suitability:

Internal

Warranty:

5 years

Dimensions:

Height: 780 cm Seat Height: 460cm

Width: 545cm Depth: 570cm Arm Height:

700cm