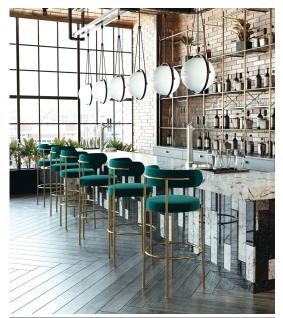

Giotto Stool

**JOBS** 

The comfort of the chair replicated on the height: the distance between the backrest and the seat remains unchanged in the stool version, and this allows a comfortable seat. The sturdiness is ensured by the fact that the footrest is cast in the frame: a magical intersection in the perennial game of circles of this collection. Available as counter stool and barstool.

Lead Time: Stocked (2-6 Weeks)

Sectors: Hospitality, Residential

Suitability: Indoor Warranty: 2 years

Dimensions: Height: 100cm Seat Height: 74cm Width:

54cm Depth: 48cm

Application: Hospitality, Residential

Notes: Upholstered locally to clients own material.