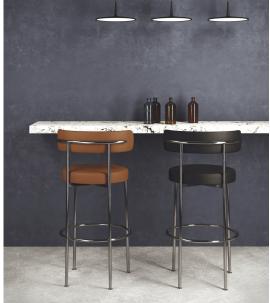

Giotto Stool

**JOBS** 

The comfort of the chair replicated on the height: the distance between the backrest and the seat remains unchanged in the stool version, and this allows a comfortable seat. The sturdiness is ensured by the fact that the footrest is cast in the frame: a magical intersection in the perennial game of circles of this collection. Available as counter stool and barstool.

Lead Time: Stocked (2-6 Weeks)

Sectors: Hospitality, Residential

Suitability: Indoor Warranty: 2 years

Dimensions: Height: 100cm Seat Height: 74cm Width:

54cm Depth: 48cm

Application: Hospitality, Residential

Notes: Upholstered locally to clients own material.