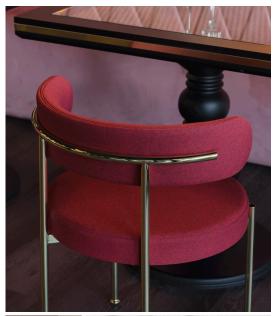

Giotto Chair

**JOBS** 

Like the whole Giotto collection, there are no visible screws on the back, to ensure clean lines. The inside of the backrest is shaped and inclined for greater comfort. The long, enveloping shape of the backrest also gives support to the arms, for a more relaxed seat.