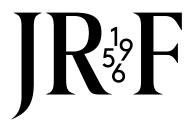

Giotto Chair

**JOBS** 

Like the whole Giotto collection, there are no visible screws on the back, to ensure clean lines. The inside of the backrest is shaped and inclined for greater comfort. The long, enveloping shape of the backrest also gives support to the arms, for a more relaxed seat.