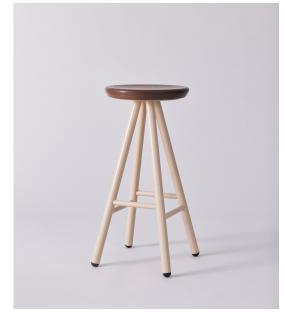

## Walk Barstool

Remington Matters

Developed for commerial settings, the steel framed the Walk stool is a robust yet elegant option suitable for a range of applications. Hardwearing and lightweight, with a broard range of customisations.

Designer: Remington Matters

Lead Time: Manufactured (6-8 Weeks)

Sectors: Hospitality, Residential

Warranty: 2 years

Application: Hospitality, Residential

Notes: SEAT MATERIAL

Timber: Tasmanian Oak, Tasmanian Blackwood, Black Japan Oak, White Wash

Oak, Oak, Walnut.

FRAME MATERIAL AND OPTIONS

Steel frame finished in powder coat, can be produced in brushed stainless and waxed

aluminium.

CUSTOMISATIONS Full timber option.

USE

Suitable for indoor use, can be configured