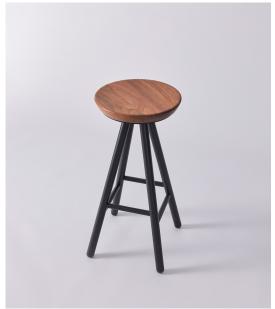

## Walk Barstool

Remington Matters

Developed for commerial settings, the steel framed the Walk stool is a robust yet elegant option suitable for a range of applications. Hardwearing and lightweight, with a broard range of customisations.

Designer: Remington Matters

Lead Time: Manufactured (6-8 Weeks)

Sectors: Hospitality, Residential

Warranty: 2 years

Application: Hospitality, Residential

Notes: SEAT MATERIAL

Timber: Tasmanian Oak, Tasmanian Blackwood, Black Japan Oak, White Wash

Oak, Oak, Walnut.

FRAME MATERIAL AND OPTIONS

Steel frame finished in powder coat, can be produced in brushed stainless and waxed

aluminium.

CUSTOMISATIONS Full timber option.

USE

Suitable for indoor use, can be configured