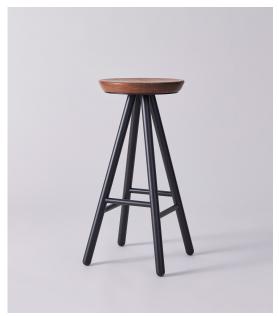

## Walk Barstool

Remington Matters

Developed for commerial settings, the steel framed the Walk stool is a robust yet elegant option suitable for a range of applications. Hardwearing and lightweight, with a broard range of customisations.

Designer: Remington Matters

Lead Time: Manufactured (6-8 Weeks)

Sectors: Hospitality, Residential

Warranty: 2 years

Application: Hospitality, Residential

Notes: SEAT MATERIAL

Timber: Tasmanian Oak, Tasmanian Blackwood, Black Japan Oak, White Wash

Oak, Oak, Walnut.

FRAME MATERIAL AND OPTIONS

Steel frame finished in powder coat, can be produced in brushed stainless and waxed

aluminium.

CUSTOMISATIONS Full timber option.

USE

Suitable for indoor use, can be configured