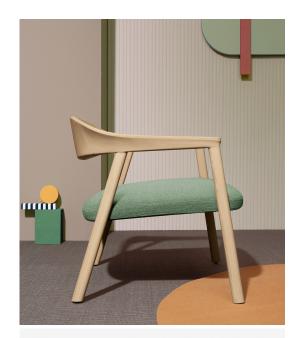

## Héra Lounge Armchair

Pedrali

Héra Lounge embodies the concept of lightness fusing it with that of comfort and elegance. Made of ash wood, its backrest in curved solid wood is defined by an enveloping and sculptural band ends in rectangular legs with radial angles. The polyurethane foam seat supported by elastic belts maximises the sense of cosiness. A clean design, delicate, subtle forms, and attention to detail make Héra lounge particularly suitable for use in leading international hotels but also in residential spaces.

## Technical Specifications

Designer: Patrick Jouin

Lead Time: Indent (14-16 Weeks)

Sectors: Accommodation, Hospitality, Residential

Suitability: Indoor Warranty: 2 years

Dimensions: Height: 700cm Width: 750cm Depth:

695cm Seat Height: 430cm

Application: Accommodation, Hospitality, Residential