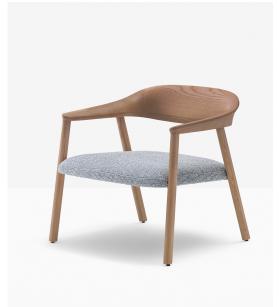

## Héra Lounge Armchair

Pedrali

Héra Lounge embodies the concept of lightness fusing it with that of comfort and elegance. Made of ash wood, its backrest in curved solid wood is defined by an enveloping and sculptural band ends in rectangular legs with radial angles. The polyurethane foam seat supported by elastic belts maximises the sense of cosiness. A clean design, delicate, subtle forms, and attention to detail make Héra lounge particularly suitable for use in leading international hotels but also in residential spaces.

## Technical Specifications

Designer: Patrick Jouin

Lead Time: Indent (14-16 Weeks)

Sectors: Accommodation, Hospitality, Residential

Suitability: Indoor Warranty: 2 years

Dimensions: Height: 700cm Width: 750cm Depth:

695cm Seat Height: 430cm

Application: Accommodation, Hospitality, Residential