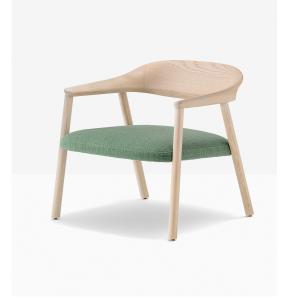

## Héra Lounge Armchair

Pedrali

Héra Lounge embodies the concept of lightness fusing it with that of comfort and elegance. Made of ash wood, its backrest in curved solid wood is defined by an enveloping and sculptural band ends in rectangular legs with radial angles. The polyurethane foam seat supported by elastic belts maximises the sense of cosiness. A clean design, delicate, subtle forms, and attention to detail make Héra lounge particularly suitable for use in leading international hotels but also in residential spaces.

## Technical Specifications

Designer: Patrick Jouin

Lead Time: Indent (14-16 Weeks)

Sectors: Accommodation, Hospitality, Residential

Suitability: Indoor Warranty: 2 years

Dimensions: Height: 700cm Width: 750cm Depth:

695cm Seat Height: 430cm

Application: Accommodation, Hospitality, Residential