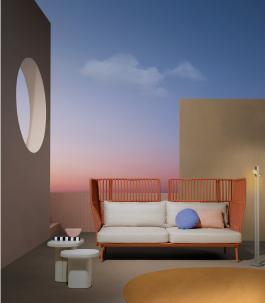

## Reva Cocoon Modular Sofa

Pedrali

Reva Cocoon is a system of lounge seats for outdoor use ensuring ultimate freedom of use, highly adaptable and configurable in a variety of ways to ensure maximum comfort and personalisation. The line stands out for its striking backrests in stainless steel woven with rope in weather-resistant polypropylene, for a truly natural appearance. The cord element, made 100% in Italy by expert craftsmen, offers vital privacy, while keeping the piece of furniture airy and bright using a thicker weave in the lower part and a looser one in the upper section. A sofa made up of two corner elements with high backrests defined by a double curvature embracing the perimeter frame in extruded aluminium, at the ends of which stand four tapered legs in die-cast aluminium. The feeling of envelopment is enhanced by the soft cushions that rest on the structure: seat cushions are made in polyurethane foam and backrest cushions in polyester, wrapped in fully waterproof lining and covered in outdoor fabric.