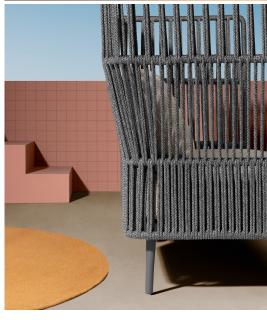

## Reva Cocoon Modular Sofa

Pedrali

Reva Cocoon is a system of lounge seats for outdoor use ensuring ultimate freedom of use, highly adaptable and configurable in a variety of ways to ensure maximum comfort and personalisation. The line stands out for its striking backrests in stainless steel woven with rope in weather-resistant polypropylene, for a truly natural appearance. The cord element, made 100% in Italy by expert craftsmen, offers vital privacy, while keeping the piece of furniture airy and bright using a thicker weave in the lower part and a looser one in the upper section. A sofa made up of two corner elements with high backrests defined by a double curvature embracing the perimeter frame in extruded aluminium, at the ends of which stand four tapered legs in die-cast aluminium. The feeling of envelopment is enhanced by the soft cushions that rest on the structure: seat cushions are made in polyurethane foam and backrest cushions in polyester, wrapped in fully waterproof lining and covered in outdoor fabric.