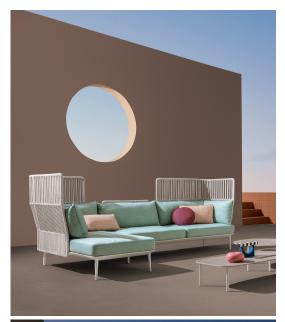

## Reva Cocoon Modular Sofa

Pedrali

Reva Cocoon is a system of lounge seats for outdoor use ensuring ultimate freedom of use, highly adaptable and configurable in a variety of ways to ensure maximum comfort and personalisation. The line stands out for its striking backrests in stainless steel woven with rope in weather-resistant polypropylene, for a truly natural appearance. The cord element, made 100% in Italy by expert craftsmen, offers vital privacy, while keeping the piece of furniture airy and bright using a thicker weave in the lower part and a looser one in the upper section. A sofa made up of two corner elements with high backrests defined by a double curvature embracing the perimeter frame in extruded aluminium, at the ends of which stand four tapered legs in die-cast aluminium. The feeling of envelopment is enhanced by the soft cushions that rest on the structure: seat cushions are made in polyurethane foam and backrest cushions in polyester, wrapped in fully waterproof lining and covered in outdoor fabric.