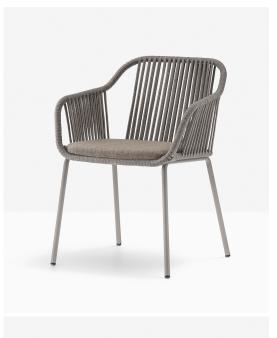

## Babila Twist Armchair 2795

Pedrali

Babila Twist fits within a collection featuring harmonious shapes. Its profile is marked by an alternation of straight and curved lines, creating a connection between the artificial world and the soft forms of the human body. Steel armchair characterised by a large and welcoming shell woven with a flat rope in weather-resistant polypropylene. Babila Twist's distinguishing feature is the combination of a woven body and a tubular steel frame with slats for the seat. These are screwed, making them easy to disassemble and recycle. A comfortable cushion made from dry-feel polyurethane foam that dries quickly, is covered in fabric for outdoor use.

Designer: Odo Fioravanti

Lead Time: Indent (14-16 Weeks)

Sectors: Hospitality, Residential

Suitability: Outdoor Warranty: 2 years

Dimensions: Height: 780cm Width: 595cm Depth:

570cm Seat Height: 480cm

Application: Hospitality, Residential