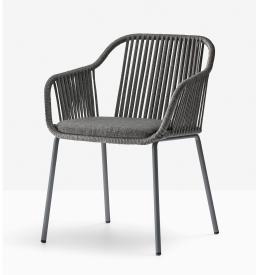

## Babila Twist Armchair 2795

Pedrali

Babila Twist fits within a collection featuring harmonious shapes. Its profile is marked by an alternation of straight and curved lines, creating a connection between the artificial world and the soft forms of the human body. Steel armchair characterised by a large and welcoming shell woven with a flat rope in weather-resistant polypropylene. Babila Twist's distinguishing feature is the combination of a woven body and a tubular steel frame with slats for the seat. These are screwed, making them easy to disassemble and recycle. A comfortable cushion made from dry-feel polyurethane foam that dries quickly, is covered in fabric for outdoor use.

Designer: Odo Fioravanti

Lead Time: Indent (14-16 Weeks)

Sectors: Hospitality, Residential

Suitability: Outdoor Warranty: 2 years

Dimensions: Height: 780cm Width: 595cm Depth:

570cm Seat Height: 480cm

Application: Hospitality, Residential