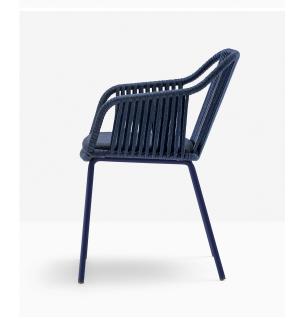

## Babila Twist Armchair 2795

Pedrali

Babila Twist fits within a collection featuring harmonious shapes. Its profile is marked by an alternation of straight and curved lines, creating a connection between the artificial world and the soft forms of the human body. Steel armchair characterised by a large and welcoming shell woven with a flat rope in weather-resistant polypropylene. Babila Twist's distinguishing feature is the combination of a woven body and a tubular steel frame with slats for the seat. These are screwed, making them easy to disassemble and recycle. A comfortable cushion made from dry-feel polyurethane foam that dries quickly, is covered in fabric for outdoor use.