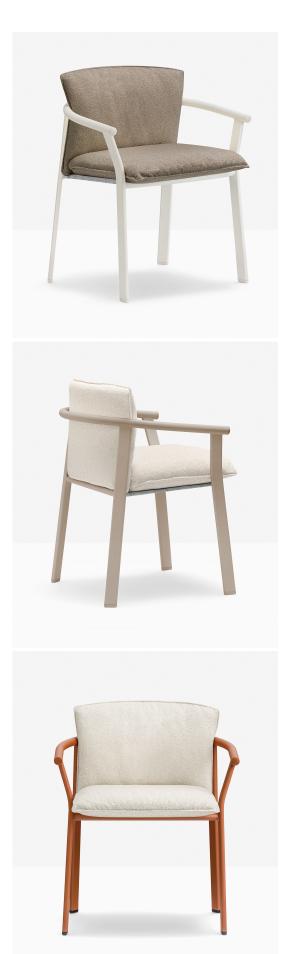

Lamorisse Armchair 3684 Pedrali

Lamorisse is an armchair designed for the outdoors, but it is equally suited to any setting for pure relaxation. Its aluminium frame makes it ideal for a waterfront veranda, shaded outdoor areas, for a poolside table, and even on a ship deck. The structure, made in extruded aluminium, with oval legs welded to round tube armrests, holds a large and enveloping cushion in polyurethane foam. The seat is supported by elastic belts that offer maximum comfort and strength. The cushion consists of multiple sections joined by a zip and folded to create the seat and backrest. The easy placement of the cushion on the structure facilitates storage and handling and allows the padded parts to be renovated without having to replace the entire product.