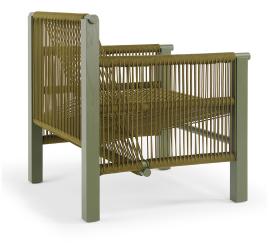

## Penelope Armchair 2711

Cizeta

## **Technical Specifications**

| Designer:    | ANTONIO DE MARCO & CAROLINA<br>BECATTI                 |
|--------------|--------------------------------------------------------|
| Lead Time:   | Indent (14-16 Weeks)                                   |
| Sectors:     | Residential                                            |
| Warranty:    | 2 years                                                |
| Dimensions:  | Height: 74cm Depth: 70cm Width: 72cm Seat Height: 36cm |
| Application: | Residential                                            |