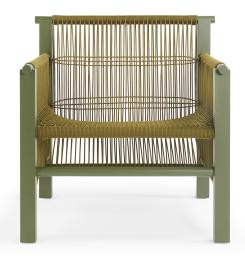

## Penelope Armchair 2711

Cizeta

## **Technical Specifications**

| Designer:    | ANTONIO DE MARCO & CAROLINA<br>BECATTI                 |
|--------------|--------------------------------------------------------|
| Lead Time:   | Indent (14-16 Weeks)                                   |
| Sectors:     | Residential                                            |
| Warranty:    | 2 years                                                |
| Dimensions:  | Height: 74cm Depth: 70cm Width: 72cm Seat Height: 36cm |
| Application: | Residential                                            |