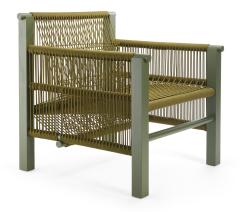

## Penelope Armchair 2711

Cizeta

## **Technical Specifications**

| Designer:    | ANTONIO DE MARCO & CAROLINA<br>BECATTI                 |
|--------------|--------------------------------------------------------|
| Lead Time:   | Indent (14-16 Weeks)                                   |
| Sectors:     | Residential                                            |
| Warranty:    | 2 years                                                |
| Dimensions:  | Height: 74cm Depth: 70cm Width: 72cm Seat Height: 36cm |
| Application: | Residential                                            |