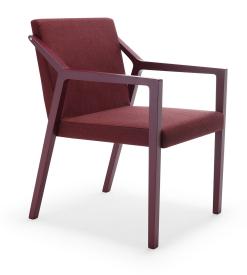

Xenia Lounge Armchair Cizeta

A collection inspired by the concept of hospitality understood both as ergonomics of shapes and as an expression of confidence and comfort. The soft lines of the shell, which can be customized with colors and fabrics, seem suspended on a rigorous structure in beech wood that generates empathy from the first glance, evoking familiar scenarios and atavistic geometries. The profiles of Xenia seem to echo the primordial lines of pictograms and rock carvings, updating them in a contemporary style that elevates the chair itself to a symbol of hospitality.