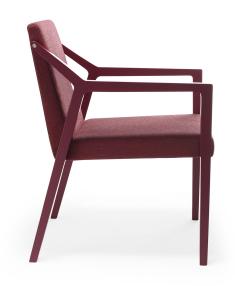

Xenia Lounge Armchair Cizeta

A collection inspired by the concept of hospitality understood both as ergonomics of shapes and as an expression of confidence and comfort. The soft lines of the shell, which can be customized with colors and fabrics, seem suspended on a rigorous structure in beech wood that generates empathy from the first glance, evoking familiar scenarios and atavistic geometries. The profiles of Xenia seem to echo the primordial lines of pictograms and rock carvings, updating them in a contemporary style that elevates the chair itself to a symbol of hospitality.