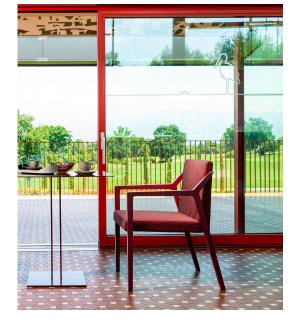

Xenia Lounge Armchair Cizeta

A collection inspired by the concept of hospitality understood both as ergonomics of shapes and as an expression of confidence and comfort. The soft lines of the shell, which can be customized with colors and fabrics, seem suspended on a rigorous structure in beech wood that generates empathy from the first glance, evoking familiar scenarios and atavistic geometries. The profiles of Xenia seem to echo the primordial lines of pictograms and rock carvings, updating them in a contemporary style that elevates the chair itself to a symbol of hospitality.