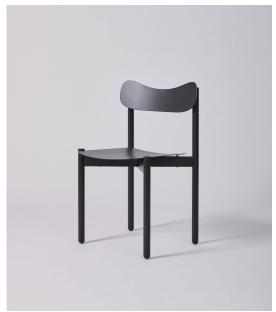

## Walk Chair

Remington Matters

Developed for commerial settings, the steel framed Walk Chair is a robust yet elegant dining chair suitable for a range of applications. Stackable and lightweight, with a broard range of customisations.