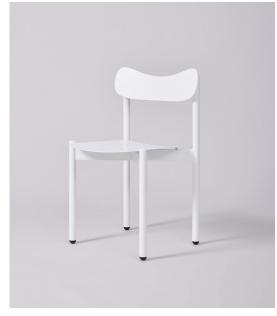

## Walk Chair

Remington Matters

Developed for commerial settings, the steel framed Walk Chair is a robust yet elegant dining chair suitable for a range of applications. Stackable and lightweight, with a broard range of customisations.