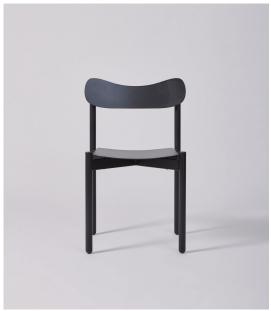

## Walk Chair

Remington Matters

Developed for commerial settings, the steel framed Walk Chair is a robust yet elegant dining chair suitable for a range of applications. Stackable and lightweight, with a broard range of customisations.