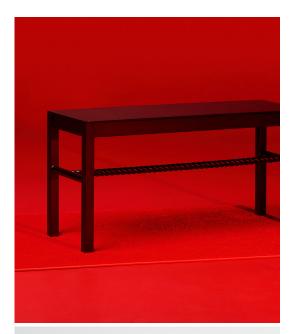

## **Chubby Bench**

Steelotto

Chubby Bench is an interpretation of traditional wooden furniture. Available in two different lengths to suit varying applications.