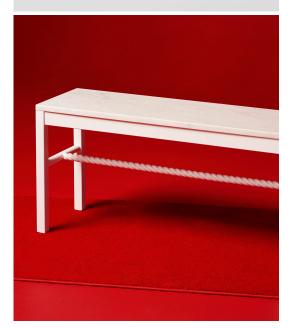

## **Chubby Bench**

Steelotto

Chubby Bench is an interpretation of traditional wooden furniture. Available in two different lengths to suit varying applications.