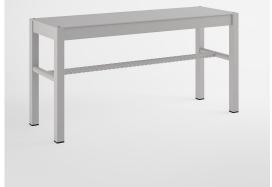

## **Chubby Bench**

Steelotto

Chubby Bench is an interpretation of traditional wooden furniture. Available in two different lengths to suit varying applications.