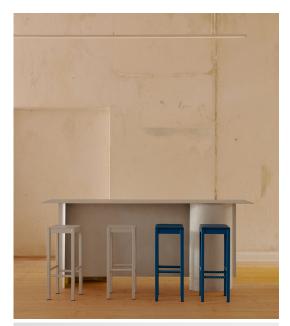

## Chubby Barstool 750

Steelotto

Chubby Barstool explores the standardisation of steel. This range is an interpretation of traditional wooden furniture, fabricated from different steel extrusions and components. Comes in an upholstered option in matching Vinyl-other fabrics available upon request.

Lead Time: Manufactured (6-8 Weeks)

Sectors: Hospitality, Residential

Suitability: Indoor

Dimensions: Width: 300cm Length: 300cm Height:

760cm

Application: Hospitality, Residential

Notes: Custom Colours and configurations are

available upon request.

Comes in an upholstered option in matching Vinyl -other fabrics available upon request.