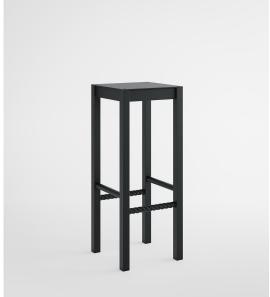

## Chubby Barstool 750

Steelotto

Chubby Barstool explores the standardisation of steel. This range is an interpretation of traditional wooden furniture, fabricated from different steel extrusions and components. Comes in an upholstered option in matching Vinyl-other fabrics available upon request.

Lead Time: Manufactured (6-8 Weeks)

Sectors: Hospitality, Residential

Suitability: Indoor

Dimensions: Width: 300cm Length: 300cm Height:

760cm

Application: Hospitality, Residential

Notes: Custom Colours and configurations are

available upon request.

Comes in an upholstered option in matching Vinyl -other fabrics available upon request.