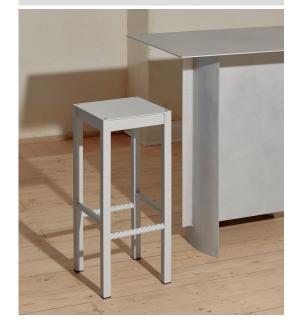

## Chubby Barstool 750

Steelotto

Chubby Barstool explores the standardisation of steel. This range is an interpretation of traditional wooden furniture, fabricated from different steel extrusions and components. Comes in an upholstered option in matching Vinyl-other fabrics available upon request.

Lead Time: Manufactured (6-8 Weeks)

Sectors: Hospitality, Residential

Suitability: Indoor

Dimensions: Width: 300cm Length: 300cm Height:

760cm

Application: Hospitality, Residential

Notes: Custom Colours and configurations are

available upon request.

Comes in an upholstered option in matching Vinyl -other fabrics available upon request.