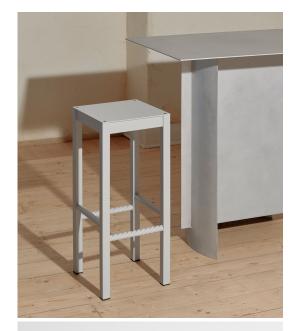

## Chubby Counterstool 650

Steelotto

Chubby Counterstool explores the standardisation of steel. This range is an interpretation of traditional wooden furniture, fabricated from different steel extrusions and components. Also comes in an upholstered option in matching Vinyl -other fabrics available upon request.