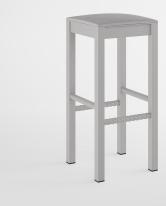

## Chubby Counterstool 650

Steelotto

Chubby Counterstool explores the standardisation of steel. This range is an interpretation of traditional wooden furniture, fabricated from different steel extrusions and components. Also comes in an upholstered option in matching Vinyl -other fabrics available upon request.