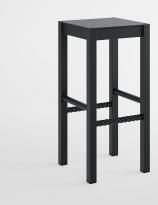

## Chubby Counterstool 650

Steelotto

Chubby Counterstool explores the standardisation of steel. This range is an interpretation of traditional wooden furniture, fabricated from different steel extrusions and components. Also comes in an upholstered option in matching Vinyl -other fabrics available upon request.