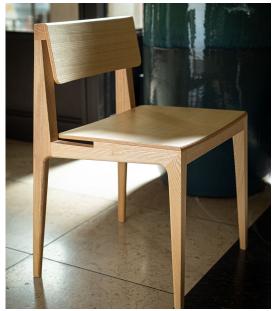

Derby Chair 2601

Cizeta

Derby is a collection of ash wood seating, featuring clear stylistic references to the work of the Scandinavian masters of the fifties and sixties with their clean, elegant lines. The structure is in solid ash, in its natural colour or with open-pore staining, while the seat and back are made of curved plywood. Completing the range are versions with a seat panel upholstered in fabric or leather.

## **Technical Specifications**

Designer: ROBERTO ROMANELLO

Lead Time: Indent (14-16 Weeks)

Sectors: Hospitality, Residential

Suitability: Indoor

Dimensions: Height: 76cm Length: 50cm Width: 52cm

Seat Height: 47cm