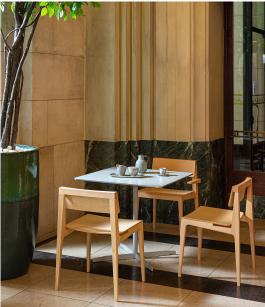

Derby Chair 2601

Cizeta

Derby is a collection of ash wood seating, featuring clear stylistic references to the work of the Scandinavian masters of the fifties and sixties with their clean, elegant lines. The structure is in solid ash, in its natural colour or with open-pore staining, while the seat and back are made of curved plywood. Completing the range are versions with a seat panel upholstered in fabric or leather.

Application: Hospitality, Residential