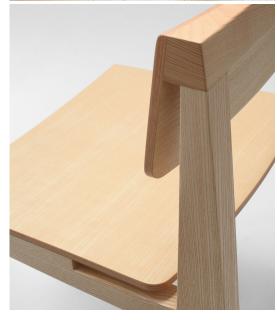

Derby Chair 2601

Cizeta

Derby is a collection of ash wood seating, featuring clear stylistic references to the work of the Scandinavian masters of the fifties and sixties with their clean, elegant lines. The structure is in solid ash, in its natural colour or with open-pore staining, while the seat and back are made of curved plywood. Completing the range are versions with a seat panel upholstered in fabric or leather.