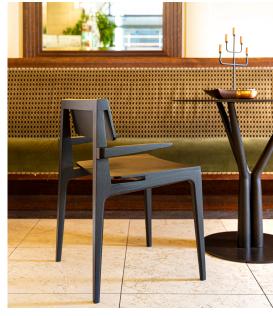

Derby Armchair 2602

Cizeta

Derby is a collection of ash wood seating, featuring clear stylistic references to the work of the Scandinavian masters of the fifties and sixties with their clean, elegant lines. The structure is in solid ash, in its natural colour or with open-pore staining, while the seat and back are made of curved plywood. Completing the range are versions with a seat panel upholstered in fabric or leather.

## **Technical Specifications**

Designer: ROBERTO ROMANELLO

Lead Time: Indent (14-16 Weeks)

Sectors: Hospitality, Residential

Dimensions: Height: 76cm Seat Height: 47cm Width:

55cm Length: 50cm

Application: Hospitality, Residential