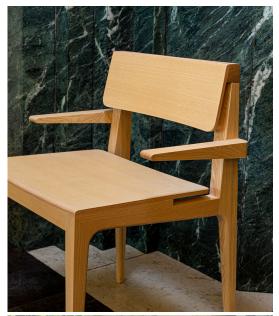

Derby Armchair 2602

Cizeta

Derby is a collection of ash wood seating, featuring clear stylistic references to the work of the Scandinavian masters of the fifties and sixties with their clean, elegant lines. The structure is in solid ash, in its natural colour or with open-pore staining, while the seat and back are made of curved plywood. Completing the range are versions with a seat panel upholstered in fabric or leather.

## **Technical Specifications**

Designer: ROBERTO ROMANELLO

Lead Time: Indent (14-16 Weeks)

Sectors: Hospitality, Residential

Dimensions: Height: 76cm Seat Height: 47cm Width:

55cm Length: 50cm

Application: Hospitality, Residential