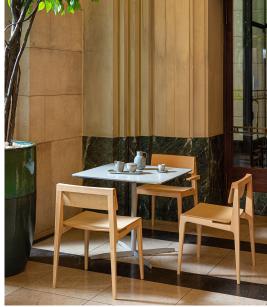

Derby Armchair 2602

Cizeta

Derby is a collection of ash wood seating, featuring clear stylistic references to the work of the Scandinavian masters of the fifties and sixties with their clean, elegant lines. The structure is in solid ash, in its natural colour or with open-pore staining, while the seat and back are made of curved plywood. Completing the range are versions with a seat panel upholstered in fabric or leather.

## **Technical Specifications**

Designer: ROBERTO ROMANELLO

Lead Time: Indent (14-16 Weeks)

Sectors: Hospitality, Residential

Dimensions: Height: 76cm Seat Height: 47cm Width:

55cm Length: 50cm

Application: Hospitality, Residential