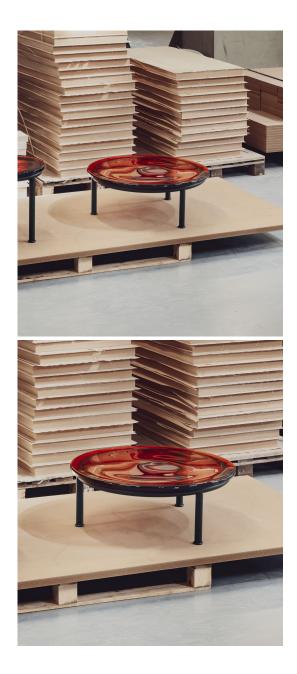

Zigo Side Table Low Miniforms

Concentric centres ripple out from a minimalist design, playing with the transparencies of cast glass. High or low, its legs touch the ground with an unusual softness, making its encounter with planet Earth totally spatial.