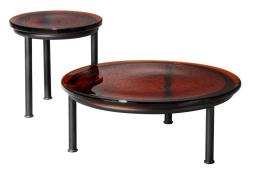

Zigo Side Table Low Miniforms

Concentric centres ripple out from a minimalist design, playing with the transparencies of cast glass. High or low, its legs touch the ground with an unusual softness, making its encounter with planet Earth totally spatial.

## **Technical Specifications**

| Designer:    | Zaven                    |
|--------------|--------------------------|
| Lead Time:   | Indent 18+ weeks;        |
| Sectors:     | Residential              |
| Suitability: | Indoor                   |
| Warranty:    | 2 years                  |
| Dimensions:  | Dia: 64cm Height: 25.5cm |
| Application: | Residential              |