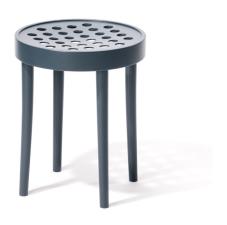

Stool 822

TON

This seating collection was created in partnership with the Swedish studio Claesson Koivisto Rune. It takes inspiration from Josef Hoffmann's 1930 design of the modernist model A811, with the Swedish creators extending the design in the direction of contemporary Scandinavian minimalism. They have created a distinct version whose proportions work better with the natural forms created by manual wood-bending technology, and which gains a unique character from the graphic dot perforations in the plywood seat and backrest. These design principles have been applied to a chair, an armchair, a lounge armchair, a bar stool and a low stool.

## Technical Specifications

Designer: Claesson Koivisto Rune

Lead Time: Indent 18+ weeks;

Sectors: Hospitality, Residential, Workplace

Warranty: 5 years

Dimensions: Width: 38.8cm Height: 46cm

Application: Hospitality, Residential, Workplace