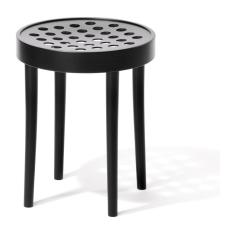

Stool 822

TON

This seating collection was created in partnership with the Swedish studio Claesson Koivisto Rune. It takes inspiration from Josef Hoffmann's 1930 design of the modernist model A811, with the Swedish creators extending the design in the direction of contemporary Scandinavian minimalism. They have created a distinct version whose proportions work better with the natural forms created by manual wood-bending technology, and which gains a unique character from the graphic dot perforations in the plywood seat and backrest. These design principles have been applied to a chair, an armchair, a lounge armchair, a bar stool and a low stool.

## Technical Specifications

Designer: Claesson Koivisto Rune

Lead Time: Indent 18+ weeks;

Sectors: Hospitality, Residential, Workplace

Warranty: 5 years

Dimensions: Width: 38.8cm Height: 46cm

Application: Hospitality, Residential, Workplace