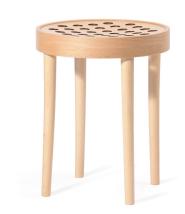

Stool 822

TON

This seating collection was created in partnership with the Swedish studio Claesson Koivisto Rune. It takes inspiration from Josef Hoffmann's 1930 design of the modernist model A811, with the Swedish creators extending the design in the direction of contemporary Scandinavian minimalism. They have created a distinct version whose proportions work better with the natural forms created by manual wood-bending technology, and which gains a unique character from the graphic dot perforations in the plywood seat and backrest. These design principles have been applied to a chair, an armchair, a lounge armchair, a bar stool and a low stool.

## Technical Specifications

Designer: Claesson Koivisto Rune

Lead Time: Indent 18+ weeks;

Sectors: Hospitality, Residential, Workplace

Warranty: 5 years

Dimensions: Width: 38.8cm Height: 46cm

Application: Hospitality, Residential, Workplace