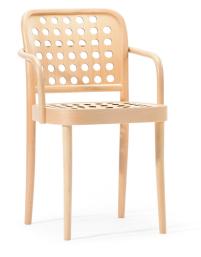

## Armchair 822

TON

This seating collection was created in partnership with the Swedish studio Claesson Koivisto Rune. It takes inspiration from Josef Hoffmann's 1930 design of the modernist model A811, with the Swedish creators extending the design in the direction of contemporary Scandinavian minimalism. They have created a distinct version whose proportions work better with the natural forms created by manual wood-bending technology, and which gains a unique character from the graphic dot perforations in the plywood seat and backrest. These design principles have been applied to a chair, an armchair, a lounge armchair, a bar stool and a low stool.

## Technical Specifications

Designer: Claesson Koivisto Rune

Lead Time: Indent 18+ weeks;

Sectors: Hospitality, Residential, Workplace

Suitability: Indoor Warranty: 5 years

Dimensions: Width: 50cm Height: 80.2cm Seat Height:

46cm Depth: 52.4cm

Application: Hospitality, Residential, Workplace