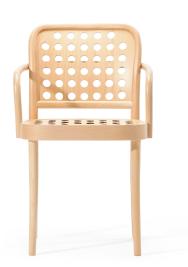

## Armchair 822

TON

This seating collection was created in partnership with the Swedish studio Claesson Koivisto Rune. It takes inspiration from Josef Hoffmann's 1930 design of the modernist model A811, with the Swedish creators extending the design in the direction of contemporary Scandinavian minimalism. They have created a distinct version whose proportions work better with the natural forms created by manual wood-bending technology, and which gains a unique character from the graphic dot perforations in the plywood seat and backrest. These design principles have been applied to a chair, an armchair, a lounge armchair, a bar stool and a low stool.

## Technical Specifications

Designer: Claesson Koivisto Rune

Lead Time: Indent 18+ weeks;

Sectors: Hospitality, Residential, Workplace

Suitability: Indoor Warranty: 5 years

Dimensions: Width: 50cm Height: 80.2cm Seat Height:

46cm Depth: 52.4cm

Application: Hospitality, Residential, Workplace