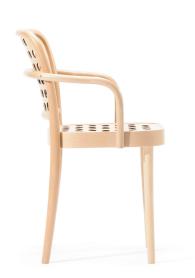

## Armchair 822

TON

This seating collection was created in partnership with the Swedish studio Claesson Koivisto Rune. It takes inspiration from Josef Hoffmann's 1930 design of the modernist model A811, with the Swedish creators extending the design in the direction of contemporary Scandinavian minimalism. They have created a distinct version whose proportions work better with the natural forms created by manual wood-bending technology, and which gains a unique character from the graphic dot perforations in the plywood seat and backrest. These design principles have been applied to a chair, an armchair, a lounge armchair, a bar stool and a low stool.

## Technical Specifications

Designer: Claesson Koivisto Rune

Lead Time: Indent 18+ weeks;

Sectors: Hospitality, Residential, Workplace

Suitability: Indoor Warranty: 5 years

Dimensions: Width: 50cm Height: 80.2cm Seat Height:

46cm Depth: 52.4cm

Application: Hospitality, Residential, Workplace