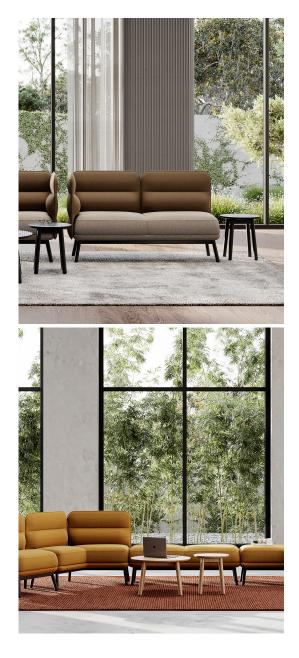

**Ripple Side Table** Aplós

Ripple table collection references the fluid ripple effect of soft waves along the Aegean coastline. The tables blend the undulating texture of linear waves with a perfect balance of warmth that hardwood timber imbues. The Ripple table complemented with a complete timber hardwood frame accentuates and celebrates the richness and beauty of timber grain. The ripple comes in four sizes, two shapes.