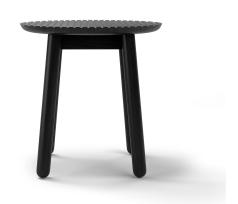

**Ripple Side Table** Aplós

Ripple table collection references the fluid ripple effect of soft waves along the Aegean coastline. The tables blend the undulating texture of linear waves with a perfect balance of warmth that hardwood timber imbues. The Ripple table complemented with a complete timber hardwood frame accentuates and celebrates the richness and beauty of timber grain. The ripple comes in four sizes, two shapes.