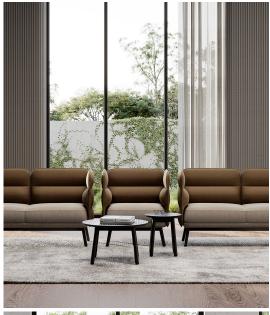

## Ripple Coffee Table

**Aplós** 

Ripple table collection references the fluid ripple effect of soft waves along the Aegean coastline. The tables blend the undulating texture of linear waves with a perfect balance of warmth that hardwood timber imbues. The Ripple table complemented with a complete timber hardwood frame accentuates and celebrates the richness and beauty of timber grain. The ripple comes in four sizes, two shapes.