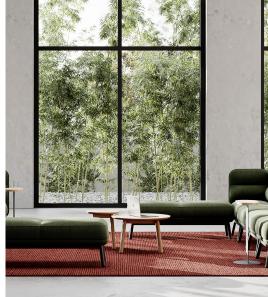

## Ripple Coffee Table

**Aplós** 

Ripple table collection references the fluid ripple effect of soft waves along the Aegean coastline. The tables blend the undulating texture of linear waves with a perfect balance of warmth that hardwood timber imbues. The Ripple table complemented with a complete timber hardwood frame accentuates and celebrates the richness and beauty of timber grain. The ripple comes in four sizes, two shapes.