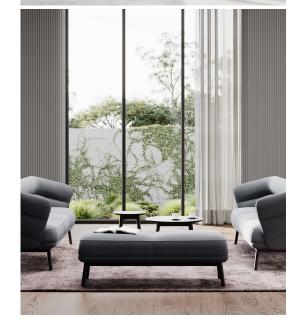

## Ripple Coffee Table

**Aplós** 

Ripple table collection references the fluid ripple effect of soft waves along the Aegean coastline. The tables blend the undulating texture of linear waves with a perfect balance of warmth that hardwood timber imbues. The Ripple table complemented with a complete timber hardwood frame accentuates and celebrates the richness and beauty of timber grain. The ripple comes in four sizes, two shapes.