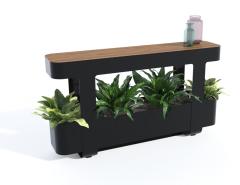

Bastien Planter Console Remy-Woodcock

The Bastien collection, by Gregory Remy, is inspired by minimalist architecture with this seamless monolithic curved steel frame that characterises it. The console variant works in all situations, they are the perfect space divider, allowing for light, views and fresh air to move freely around them. It emphasises on the importance of integrating plants indoors, to help with air quality and wellbeing. It's architectural frame complimented with plants and your choice of finishes, makes it a great addition to any space. This product made to order in Australia.