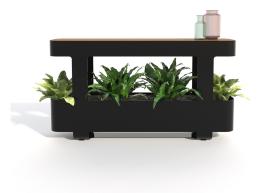

Bastien Planter Console Remy-Woodcock

The Bastien collection, by Gregory Remy, is inspired by minimalist architecture with this seamless monolithic curved steel frame that characterises it. The console variant works in all situations, they are the perfect space divider, allowing for light, views and fresh air to move freely around them. It emphasises on the importance of integrating plants indoors, to help with air quality and wellbeing. It's architectural frame complimented with plants and your choice of finishes, makes it a great addition to any space. This product made to order in Australia.