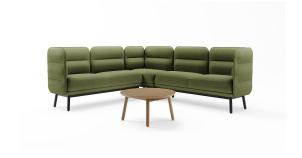

The Village Aged-Care

**Aplós** 

Handcrafted, Australian designed and made furniture for aged care. The Village provides an elegant seating collection, encouraging community, connection, and belonging. The Village offers you the ability to create unique and completely flexible environments to connect, rejuvenate, and relax. We undertook significant research in person-centred design to create a collection encouraging and maintaining autonomy and functionality by balancing sit to stand ergonomic proportions, fostering a sense of dignity.