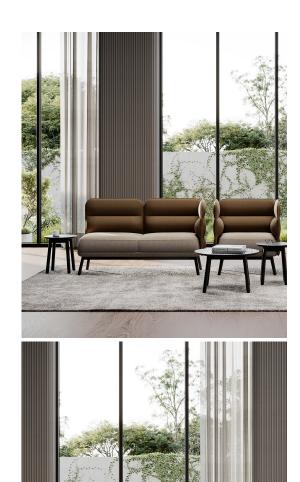

The Village Aged-Care

**Aplós** 

Handcrafted, Australian designed and made furniture for aged care. The Village provides an elegant seating collection, encouraging community, connection, and belonging. The Village offers you the ability to create unique and completely flexible environments to connect, rejuvenate, and relax. We undertook significant research in person-centred design to create a collection encouraging and maintaining autonomy and functionality by balancing sit to stand ergonomic proportions, fostering a sense of dignity.