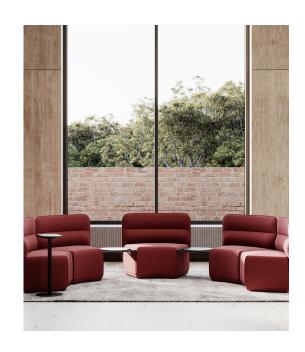

The Village Plump

**Aplós** 

The Village Plump provides a light elegant and agile seating system encouraging versatility, collaboration and focused interior spaces. A sophisticated furniture collection exploring authentic timeless luxury, to-gether with supportive environments for people. To create functional, comfortable and versatile interior spaces. The Village Plump as the namesake suggests, celebrates a family of loung-es for commercial environments. The collection emphasises sumptuous comfort and quality enhanced by textural detailing and contours. Connect, reconfigure and create with the flexibility of the The Village Plump collection of ottomans, sofas and lounge elements. Conceived to suit the versatile requirements of any interior space. Completely customisable design.