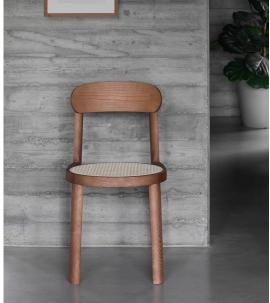

## **Miniforms**

Inspired by 20th-century Austrian chairs, Brulla is a stackable wooden seat. Its defining aesthetic is given by the juxtaposition of curves and straight lines, creating a strong sense of identity and minimalist spirit: the dynamic momentum of the backrest and back legs meets a slightly tilted cane-webbed seat, balanced harmoniously by the front legs. Thus, its retro taste combines with the distinctive profile of the legs, which, together with other discreet details, enrich Brulla with contemporary codes.