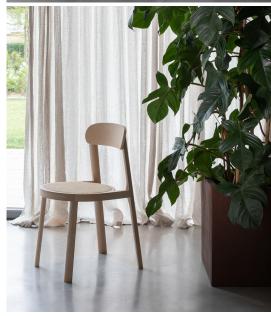

## **Miniforms**

Inspired by 20th-century Austrian chairs, Brulla is a stackable wooden seat. Its defining aesthetic is given by the juxtaposition of curves and straight lines, creating a strong sense of identity and minimalist spirit: the dynamic momentum of the backrest and back legs meets a slightly tilted cane-webbed seat, balanced harmoniously by the front legs. Thus, its retro taste combines with the distinctive profile of the legs, which, together with other discreet details, enrich Brulla with contemporary codes.