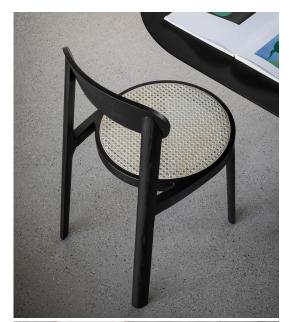

## **Miniforms**

Inspired by 20th-century Austrian chairs, Brulla is a stackable wooden seat. Its defining aesthetic is given by the juxtaposition of curves and straight lines, creating a strong sense of identity and minimalist spirit: the dynamic momentum of the backrest and back legs meets a slightly tilted cane-webbed seat, balanced harmoniously by the front legs. Thus, its retro taste combines with the distinctive profile of the legs, which, together with other discreet details, enrich Brulla with contemporary codes.